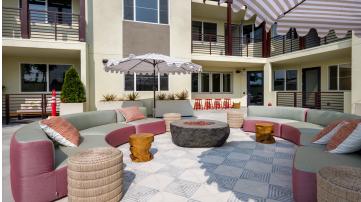

## Description

The Charlie consists of 28 harmonious units of either 1 or 2 bedrooms. Contemporary in design, this three-story podium building is just under 50,000 SF. The open courtyard includes a BBQ island, firepit lounge space and Al Fresco Eatery, making it the perfect space to gather with friends. The nook acts as a communal area giving residents a place for collaboration. For those who prefer a more private space, a conference room can be found close by. The clubhouse offers lounge areas for entertainment and a catering kitchen for group dining. Best of all, each unit has its own private balcony.