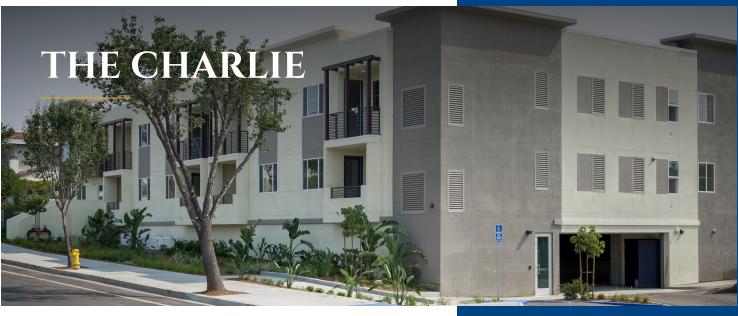

## Description

The Charlie consists of 28 harmonious units of either 1 or 2 bedrooms. Contemporary in design, this three-story podium building is just under 50,000 SF. The open courtyard includes a BBQ island, firepit lounge space and Al Fresco Eatery, making it the perfect space to gather with friends. The nook acts as a communal area giving residents a place for collaboration. For those who prefer a more private space, a conference room can be found close by. The clubhouse offers lounge areas for entertainment and a catering kitchen for group dining. Best of all, each unit has its own private balcony.

## Location 11628 La Mirada Blvd, La Mirada, CA

11628 La Mirada Blvd, La Mirada, CA 90638

Sector Multi-Family / Apartments / Ground Up

**Size** 31,441 SF

**Construction Type** V-A

**Project Duration** 16 Months