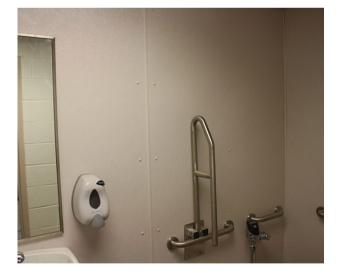

## SEPARATION BARRIERS

**GLASS DIVIDER SCREENS - ALUMINUM POSTS** 

### FREESTANDING DIVIDER W. PASS THROUGH