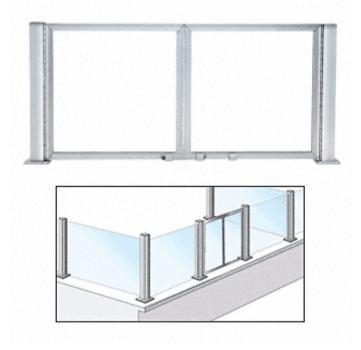

## SEPARATION BARRIERS

**GLASS DIVIDER SCREENS - ALUMINUM POSTS** 

### FREESTANDING DIVIDER W. PASS THROUGH