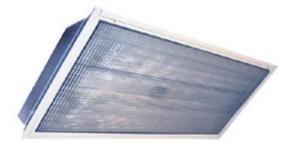

#### LIGHT SWITCH MOTION SENSOR

CEILING MOUNTED MOTION SENSOR FOR LIGHTS

2'X4' UV LIGHTS FOR SURFACE Sterilization

SURFACE MOUNTED UV LIGHT

**UV DOOR BARRIER** 