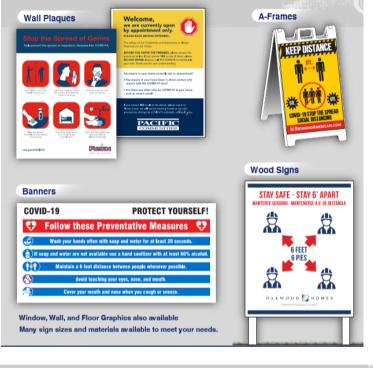

OR URINAL



#### MOTION SENSOR FLUSH ACTION FOR TOILET



### MOTION SENSOR TOILET W. BUILT IN FLUSH ACTION



## SEPARATION BARRIERS

**GLASS DIVIDER SCREENS - ALUMINUM POSTS** 



### FREESTANDING DIVIDER W. PASS THROUGH



# AUTOMATIC ENTRANCES

### AUTOMATIC SWING DOOR - SINGLE & DOUBLE



### **BI-PART AUTOMATIC DOOR**



### INTEGRATED AUTOMATIC SLIDING DOOR

SURFACE APPLIED AUTOMATIC SLIDING DOOR





# INDOOR AIR QUALITY - HVAC

BUILT IN UV STERILIZATION PACKAGE UNIT



BUILT IN UV STERILIZATION SPLIT SYSTEM



WALL MOUNTED SURFACE & AIR PURIFICATION EQUIPMENT



RICHARD & RICHARD

# ELECTRICAL

#### LIGHT SWITCH MOTION SENSOR



CEILING MOUNTED MOTION SENSOR FOR LIGHTS



2'X4' UV LIGHTS FOR SURFACE Sterilization

SURFACE MOUNTED UV LIGHT





**UV DOOR BARRIER** 



## SIGNAGE







## WASHABLE WALL SURFACES

CLEANABLE FIBERGLASS WALL PANEL - SMOOTH & PEBBLE TEXTURE









# **EPOXY FLOORING**

FLOOR EPOXY





**COVE BASED EPOXY** 



# STAINLESS STEEL SHELVES/TABLES

WORK TABLE



SHELVES





# WE'RE HERE TO HELP

We look forward to being able to help you to make your premises feel safer. If you have any questions at all, then please feel free to reach out to us at:

P: (760) 759 2260 E: info@rrconstruction.com