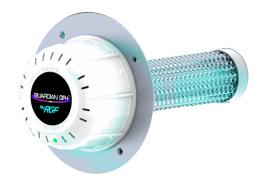

# INDOOR AIR QUALITY - HVAC

BUILT IN UV STERILIZATION PACKAGE UNIT

BUILT IN UV STERILIZATION SPLIT SYSTEM

WALL MOUNTED SURFACE & AIR PURIFICATION EQUIPMENT

RICHARD & RICHARD