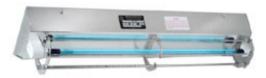

#### LIGHT SWITCH MOTION SENSOR

CEILING MOUNTED MOTION SENSOR FOR LIGHTS

2'X4' UV LIGHTS FOR SURFACE Sterilization

SURFACE MOUNTED UV LIGHT

**UV DOOR BARRIER** 