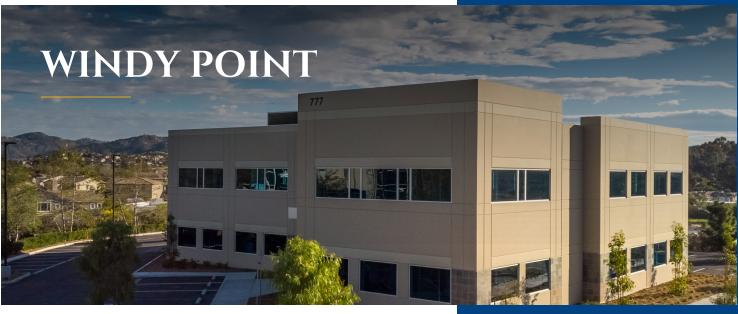

## Description

Windy Point is ground-up construction consisting of two tilt-up buildings on a four acre block in San Marcos. The first building is a 15,000 SF double-story office that is equipped with both open, partitioned and individual office and meeting areas, as well as a fully functioning kitchen. The second building is an industrial complex that has 9 individual suites across 18,122 SF. We also completed the external site works, including developing a through road, parking lot and landscaping.

## Location

737 Windy Point Drive, San Marcos, CA 92069

Sector Industrial / Office / Ground Up