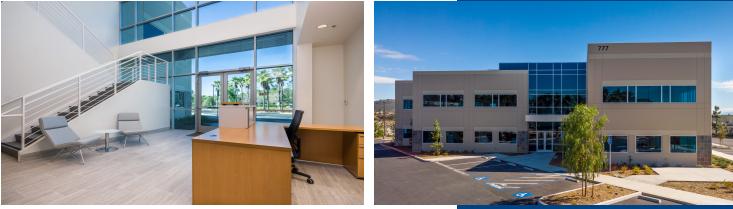

## Description

Windy Point is ground-up construction consisting of two tilt-up buildings on a four acre block in San Marcos. The first building is a 15,000 SF double-story office that is equipped with both open, partitioned and individual office and meeting areas, as well as a fully functioning kitchen. The second building is an industrial complex that has 9 individual suites across 18,122 SF. We also completed the external site works, including developing a through road, parking lot and landscaping.

## Size

15,098 SF Building 1 / 18,122 SF Building 2

**Construction Type** V-B