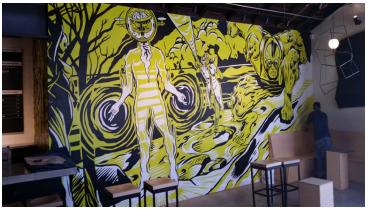

## **Description**

R&R Construction built a craft beer production and tasting room for Unsung Brewing Company at the historic Make Building in Downtown Anaheim. The project marks the second production facility for Unsung since their opening and their first public tasting room to allow craft beer enthusiasts to sample their unique line. Interior Design brought to life Owner, Mike Crea's, passion for honoring heroes that exist "unsung" in our everyday lives with custom graphics, lighting and minimalist furnishings.