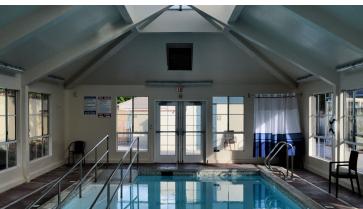

## **Description**

Redwood Terrace was a complete rebuild of the interior and exterior of the existing building. We framed the building to house a memory care and wellness center, including eleven residential units, with offices, a gymnasium, and exam rooms. The interior finishes are custom throughout such as vinyl plank flooring, custom cabinetry, Dikken HVAC units in each room, custom lighting and up to date lighting controls. The exterior changes include new colored acid etched concrete throughout, a new wood structural patio cover, a custom designed landscape wall, red brick planters and a garden area for residents.