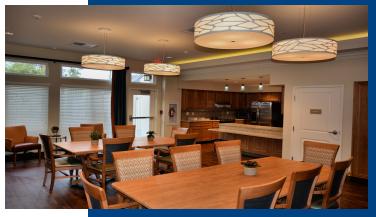

## **Description**

Redwood Terrace was a complete rebuild of the interior and exterior of the existing building. We framed the building to house a memory care and wellness center, including eleven residential units, with offices, a gymnasium, and exam rooms. The interior finishes are custom throughout such as vinyl plank flooring, custom cabinetry, Dikken HVAC units in each room, custom lighting and up to date lighting controls. The exterior changes include new colored acid etched concrete throughout, a new wood structural patio cover, a custom designed landscape wall, red brick planters and a garden area for residents.