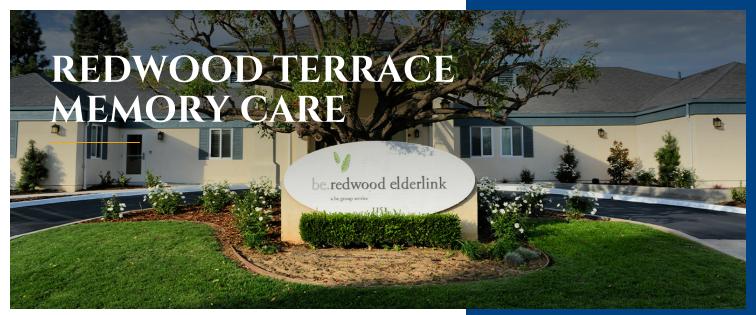

## **Description**

Redwood Terrace was a complete rebuild of the interior and exterior of the existing building. We framed the building to house a memory care and wellness center, including eleven residential units, with offices, a gymnasium, and exam rooms. The interior finishes are custom throughout such as vinyl plank flooring, custom cabinetry, Dikken HVAC units in each room, custom lighting and up to date lighting controls. The exterior changes include new colored acid etched concrete throughout, a new wood structural patio cover, a custom designed landscape wall, red brick planters and a garden area for residents.

## Location

1151 South Redwood Street, Escondido, CA 92025