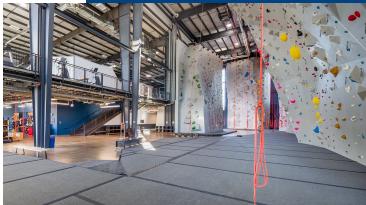

### **Description**

We partnered with Mesa Rim Climbing Centers for our fifth and largest project with them to date. Mesa Rim San Marcos is North County's largest climbing center. The new 28,200 SF 2 story structural steel climbing gym includes North County's highest rope climbing wall at 55 ft, a yoga room, gym area, lockers rooms, two-stop elevator and staff offices.