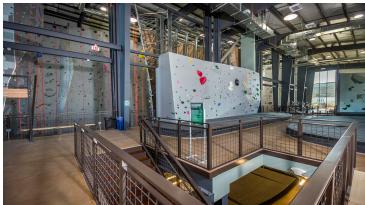

### **Description**

We partnered with Mesa Rim Climbing Centers for our fifth and largest project with them to date. Mesa Rim San Marcos is North County's largest climbing center. The new 28,200 SF 2 story structural steel climbing gym includes North County's highest rope climbing wall at 55 ft, a yoga room, gym area, lockers rooms, two-stop elevator and staff offices.