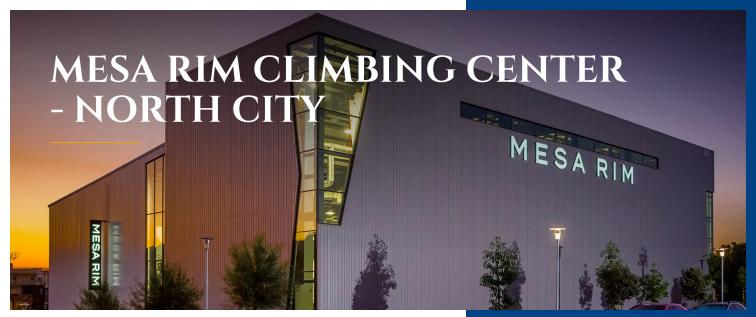

### **Description**

We partnered with Mesa Rim Climbing Centers for our fifth and largest project with them to date. Mesa Rim San Marcos is North County's largest climbing center. The new 28,200 SF 2 story structural steel climbing gym includes North County's highest rope climbing wall at 55 ft, a yoga room, gym area, lockers rooms, two-stop elevator and staff offices.