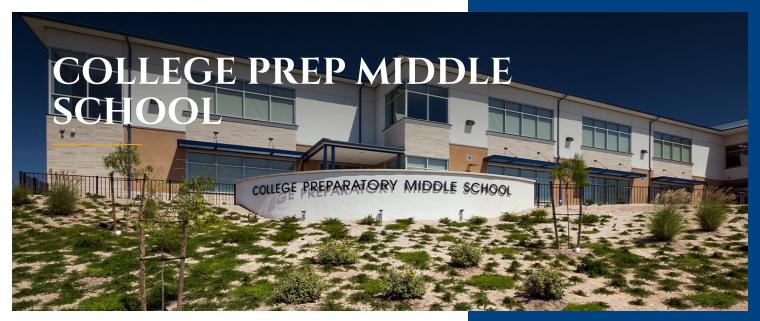

## Description

The College Prep Middle School project included the demolition of an existing church, re-grading the site to accommodate the new footprint, parking lot improvements, stormwater detention, tree wells with structural soil to improve storm water filtration. Off-site work included new street lights, a 4-way intersection and new sidewalks. In addition, construction of a two-story slab on grade, wood frame, stucco finished, metal roof and large storefront complete with steel canopies finished out the project. R&R team partnered with the school in the design phase and during construction to incorporate the needs of this quickly growing Charter school. Check out more information and photos on our client's website

Location

San Diego, CA

Sector

Education / Ground Up

Size

27,546 SF