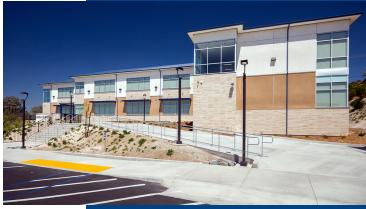

## Description

The College Prep Middle School project included the demolition of an existing church, re-grading the site to accommodate the new footprint, parking lot improvements, stormwater detention, tree wells with structural soil to improve storm water filtration. Off-site work included new street lights, a 4-way intersection and new sidewalks. In addition, construction of a two-story slab on grade, wood frame, stucco finished, metal roof and large storefront complete with steel canopies finished out the project. R&R team partnered with the school in the design phase and during construction to incorporate the needs of this quickly growing Charter school. Check out more information and photos on our client's website

Location

San Diego, CA

Sector

Education / Ground Up

Size

27,546 SF