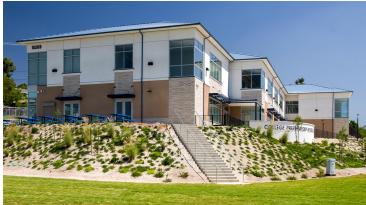

## Description

The College Prep Middle School project included the demolition of an existing church, re-grading the site to accommodate the new footprint, parking lot improvements, stormwater detention, tree wells with structural soil to improve storm water filtration. Off-site work included new street lights, a 4-way intersection and new sidewalks. In addition, construction of a two-story slab on grade, wood frame, stucco finished, metal roof and large storefront complete with steel canopies finished out the project. R&R team partnered with the school in the design phase and during construction to incorporate the needs of this quickly growing Charter school. Check out more information and photos on our client's website

Location

San Diego, CA

Sector

Education / Ground Up

Size

27,546 SF