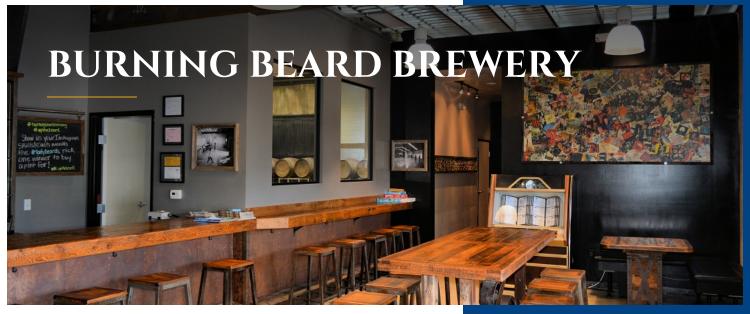

## **Description**

The construction of the Burning Beard Brewery included a brand-new tasting room, brewhouse, equipment yard and restrooms. R&R installed an immense amount of high-tech brewing machinery including a 15BBL oversized steam powered brewhouse with 40BBL hot and cold liquor tanks, (5) 30BBL fermenters and (1) 30BBL brite tank which was installed with cellar controls by Chillitron. We also installed a filtration system with a RO water supply and a 520 sq. ft. cold box. In addition, we built an equipment yard with a 24HP dual compressor chiller and 47HP boiler.