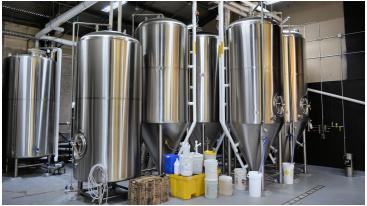

## **Description**

The construction of the Burning Beard Brewery included a brand-new tasting room, brewhouse, equipment yard and restrooms. R&R installed an immense amount of high-tech brewing machinery including a 15BBL oversized steam powered brewhouse with 40BBL hot and cold liquor tanks, (5) 30BBL fermenters and (1) 30BBL brite tank which was installed with cellar controls by Chillitron. We also installed a filtration system with a RO water supply and a 520 sq. ft. cold box. In addition, we built an equipment yard with a 24HP dual compressor chiller and 47HP boiler.