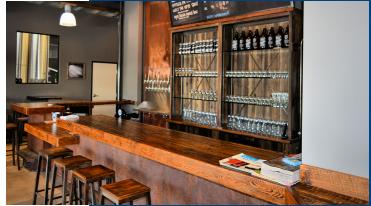

## **Description**

The construction of the Burning Beard Brewery included a brand-new tasting room, brewhouse, equipment yard and restrooms. R&R installed an immense amount of high-tech brewing machinery including a 15BBL oversized steam powered brewhouse with 40BBL hot and cold liquor tanks, (5) 30BBL fermenters and (1) 30BBL brite tank which was installed with cellar controls by Chillitron. We also installed a filtration system with a RO water supply and a 520 sq. ft. cold box. In addition, we built an equipment yard with a 24HP dual compressor chiller and 47HP boiler.