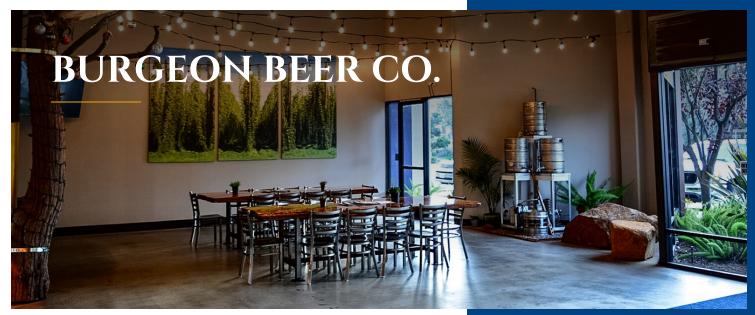

## Description

R&R partnered with Burgeon Beer Company for construction of their new 9,925 SF craft beer production facility and tasting room in Carlsbad, CA. This project, the first of several future phases, includes a 15BBL steam brew-house system with 30BBL and 15BBL fermenters, boiler room, and cold storage. The tasting room reflects the Burgeon Beer brand with natural concrete floors, up cycled steel elements and feature repurposed 15' tree, and live-edge cedar slab bar, seating and tables were all harvested and milled by the Burgeon partners themselves.