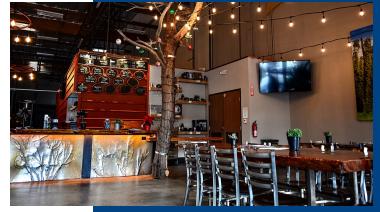

## Description

R&R partnered with Burgeon Beer Company for construction of their new 9,925 SF craft beer production facility and tasting room in Carlsbad, CA. This project, the first of several future phases, includes a 15BBL steam brew-house system with 30BBL and 15BBL fermenters, boiler room, and cold storage. The tasting room reflects the Burgeon Beer brand with natural concrete floors, up cycled steel elements and feature repurposed 15' tree, and live-edge cedar slab bar, seating and tables were all harvested and milled by the Burgeon partners themselves.