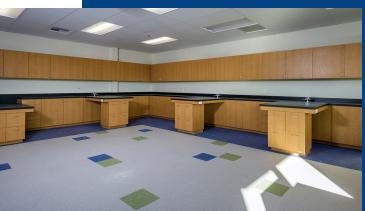

# **Description**

New two-story slab on grade and wood frame with stucco wing addition to existing building for Bella Mente Charter School. We added twenty-one new classrooms which includes eight Pre-school/Kindergarten classroom with private restrooms for the younger students and large science classroom. New restrooms, administration offices, teachers' lounge, library and storages were added to accommodate the increase in number of students and staff. Site work included two storm water bio filtration system, sidewalks, parking lot, and vehicle/pedestrian gates. Fencing for student drop off and pick up was also added in order improve on the flow of traffic during school hours.