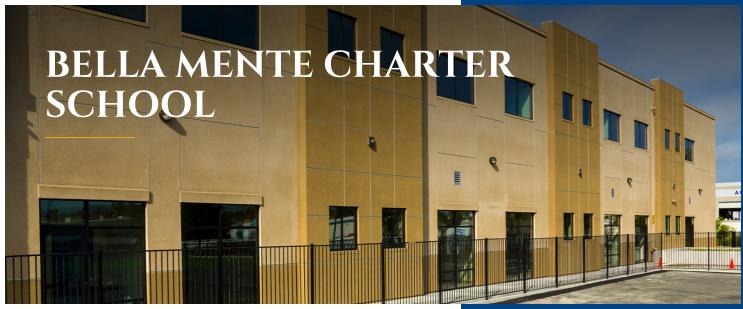

# **Description**

New two-story slab on grade and wood frame with stucco wing addition to existing building for Bella Mente Charter School. We added twenty-one new classrooms which includes eight Pre-school/Kindergarten classroom with private restrooms for the younger students and large science classroom. New restrooms, administration offices, teachers' lounge, library and storages were added to accommodate the increase in number of students and staff. Site work included two storm water bio filtration system, sidewalks, parking lot, and vehicle/pedestrian gates. Fencing for student drop off and pick up was also added in order improve on the flow of traffic during school hours.

# Location

1737 W Vista Way, Vista, CA 92083