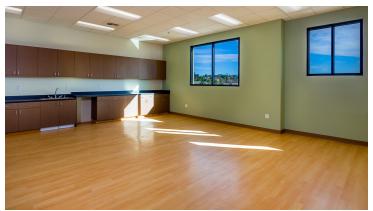

# **Description**

New two-story slab on grade and wood frame with stucco wing addition to existing building for Bella Mente Charter School. We added twenty-one new classrooms which includes eight Pre-school/Kindergarten classroom with private restrooms for the younger students and large science classroom. New restrooms, administration offices, teachers' lounge, library and storages were added to accommodate the increase in number of students and staff. Site work included two storm water bio filtration system, sidewalks, parking lot, and vehicle/pedestrian gates. Fencing for student drop off and pick up was also added in order improve on the flow of traffic during school hours.