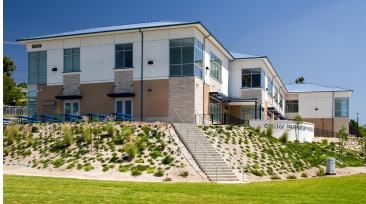

## **Description**

The College Prep Middle School project included the demolition of an existing church, re-grading the site to accommodate the new footprint, parking lot improvements, stormwater detention, tree wells with structural soil to improve storm water filtration. Off-site work included new street lights, a 4-way intersection and new sidewalks. In addition, construction of a two-story slab on grade, wood frame, stucco finished, metal roof and large storefront complete with steel canopies finished out the project. R&R team partnered with the school in the design phase and during construction to incorporate the needs of this quickly growing Charter school. Check out more information and photos on our client's website