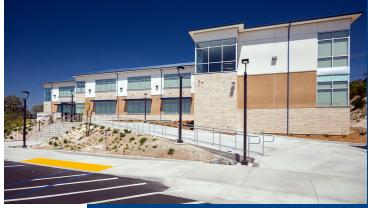

## **Description**

The College Prep Middle School project included the demolition of an existing church, re-grading the site to accommodate the new footprint, parking lot improvements, stormwater detention, tree wells with structural soil to improve storm water filtration. Off-site work included new street lights, a 4-way intersection and new sidewalks. In addition, construction of a two-story slab on grade, wood frame, stucco finished, metal roof and large storefront complete with steel canopies finished out the project. R&R team partnered with the school in the design phase and during construction to incorporate the needs of this quickly growing Charter school. Check out more information and photos on our client's website