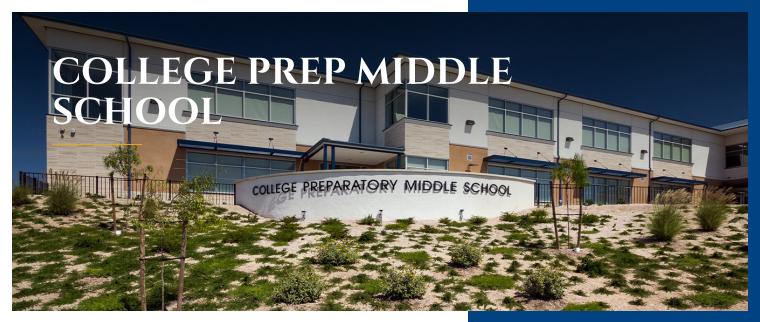

## **Description**

The College Prep Middle School project included the demolition of an existing church, re-grading the site to accommodate the new footprint, parking lot improvements, stormwater detention, tree wells with structural soil to improve storm water filtration. Off-site work included new street lights, a 4-way intersection and new sidewalks. In addition, construction of a two-story slab on grade, wood frame, stucco finished, metal roof and large storefront complete with steel canopies finished out the project. R&R team partnered with the school in the design phase and during construction to incorporate the needs of this quickly growing Charter school. Check out more information and photos on our client's website

Location

San Diego, CA

Sector

Education / Ground Up

Size

27,546 SF