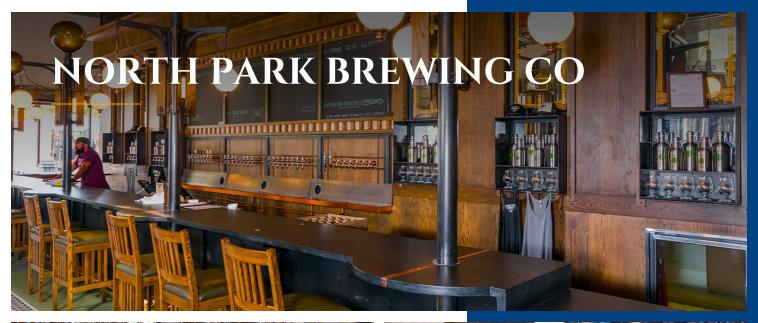

## **Description**

Richard & Richard renovated the 8,600 SF building into a unique craft beer brewery and tasting room. The main floor shares the copper and soapstone custom bar, kitchen and tasting room with a beer production displaying a 15 BBL brewing system and 30 BBL fermenter vessels that are fully visible throughout the interior. The basement houses grain storage and handling equipment and water filtration system to support the craft beer production operation. The balcony that overlooks the tasting room includes bar, seating and restrooms for guests to relax. Interior finishes honor the North Park's Art-Deco era with custom iron lamp post lighting, stained oak mill-work, copper and iron accents, exposed steel barrel trusses, marquis lighting, mosaic tile and reclaimed wood flooring.