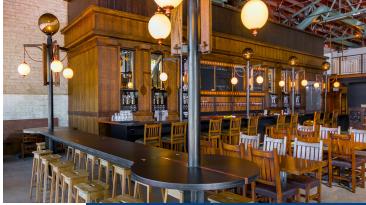

## **Description**

Richard & Richard renovated the 8,600 SF building into a unique craft beer brewery and tasting room. The main floor shares the copper and soapstone custom bar, kitchen and tasting room with a beer production displaying a 15 BBL brewing system and 30 BBL fermenter vessels that are fully visible throughout the interior. The basement houses grain storage and handling equipment and water filtration system to support the craft beer production operation. The balcony that overlooks the tasting room includes bar, seating and restrooms for guests to relax. Interior finishes honor the North Park's Art-Deco era with custom iron lamp post lighting, stained oak mill-work, copper and iron accents, exposed steel barrel trusses, marquis lighting, mosaic tile and reclaimed wood flooring.