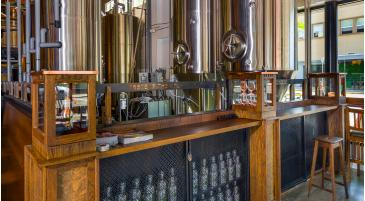

## **Description**

Richard & Richard renovated the 8,600 SF building into a unique craft beer brewery and tasting room. The main floor shares the copper and soapstone custom bar, kitchen and tasting room with a beer production displaying a 15 BBL brewing system and 30 BBL fermenter vessels that are fully visible throughout the interior. The basement houses grain storage and handling equipment and water filtration system to support the craft beer production operation. The balcony that overlooks the tasting room includes bar, seating and restrooms for guests to relax. Interior finishes honor the North Park's Art-Deco era with custom iron lamp post lighting, stained oak mill-work, copper and iron accents, exposed steel barrel trusses, marquis lighting, mosaic tile and reclaimed wood flooring.